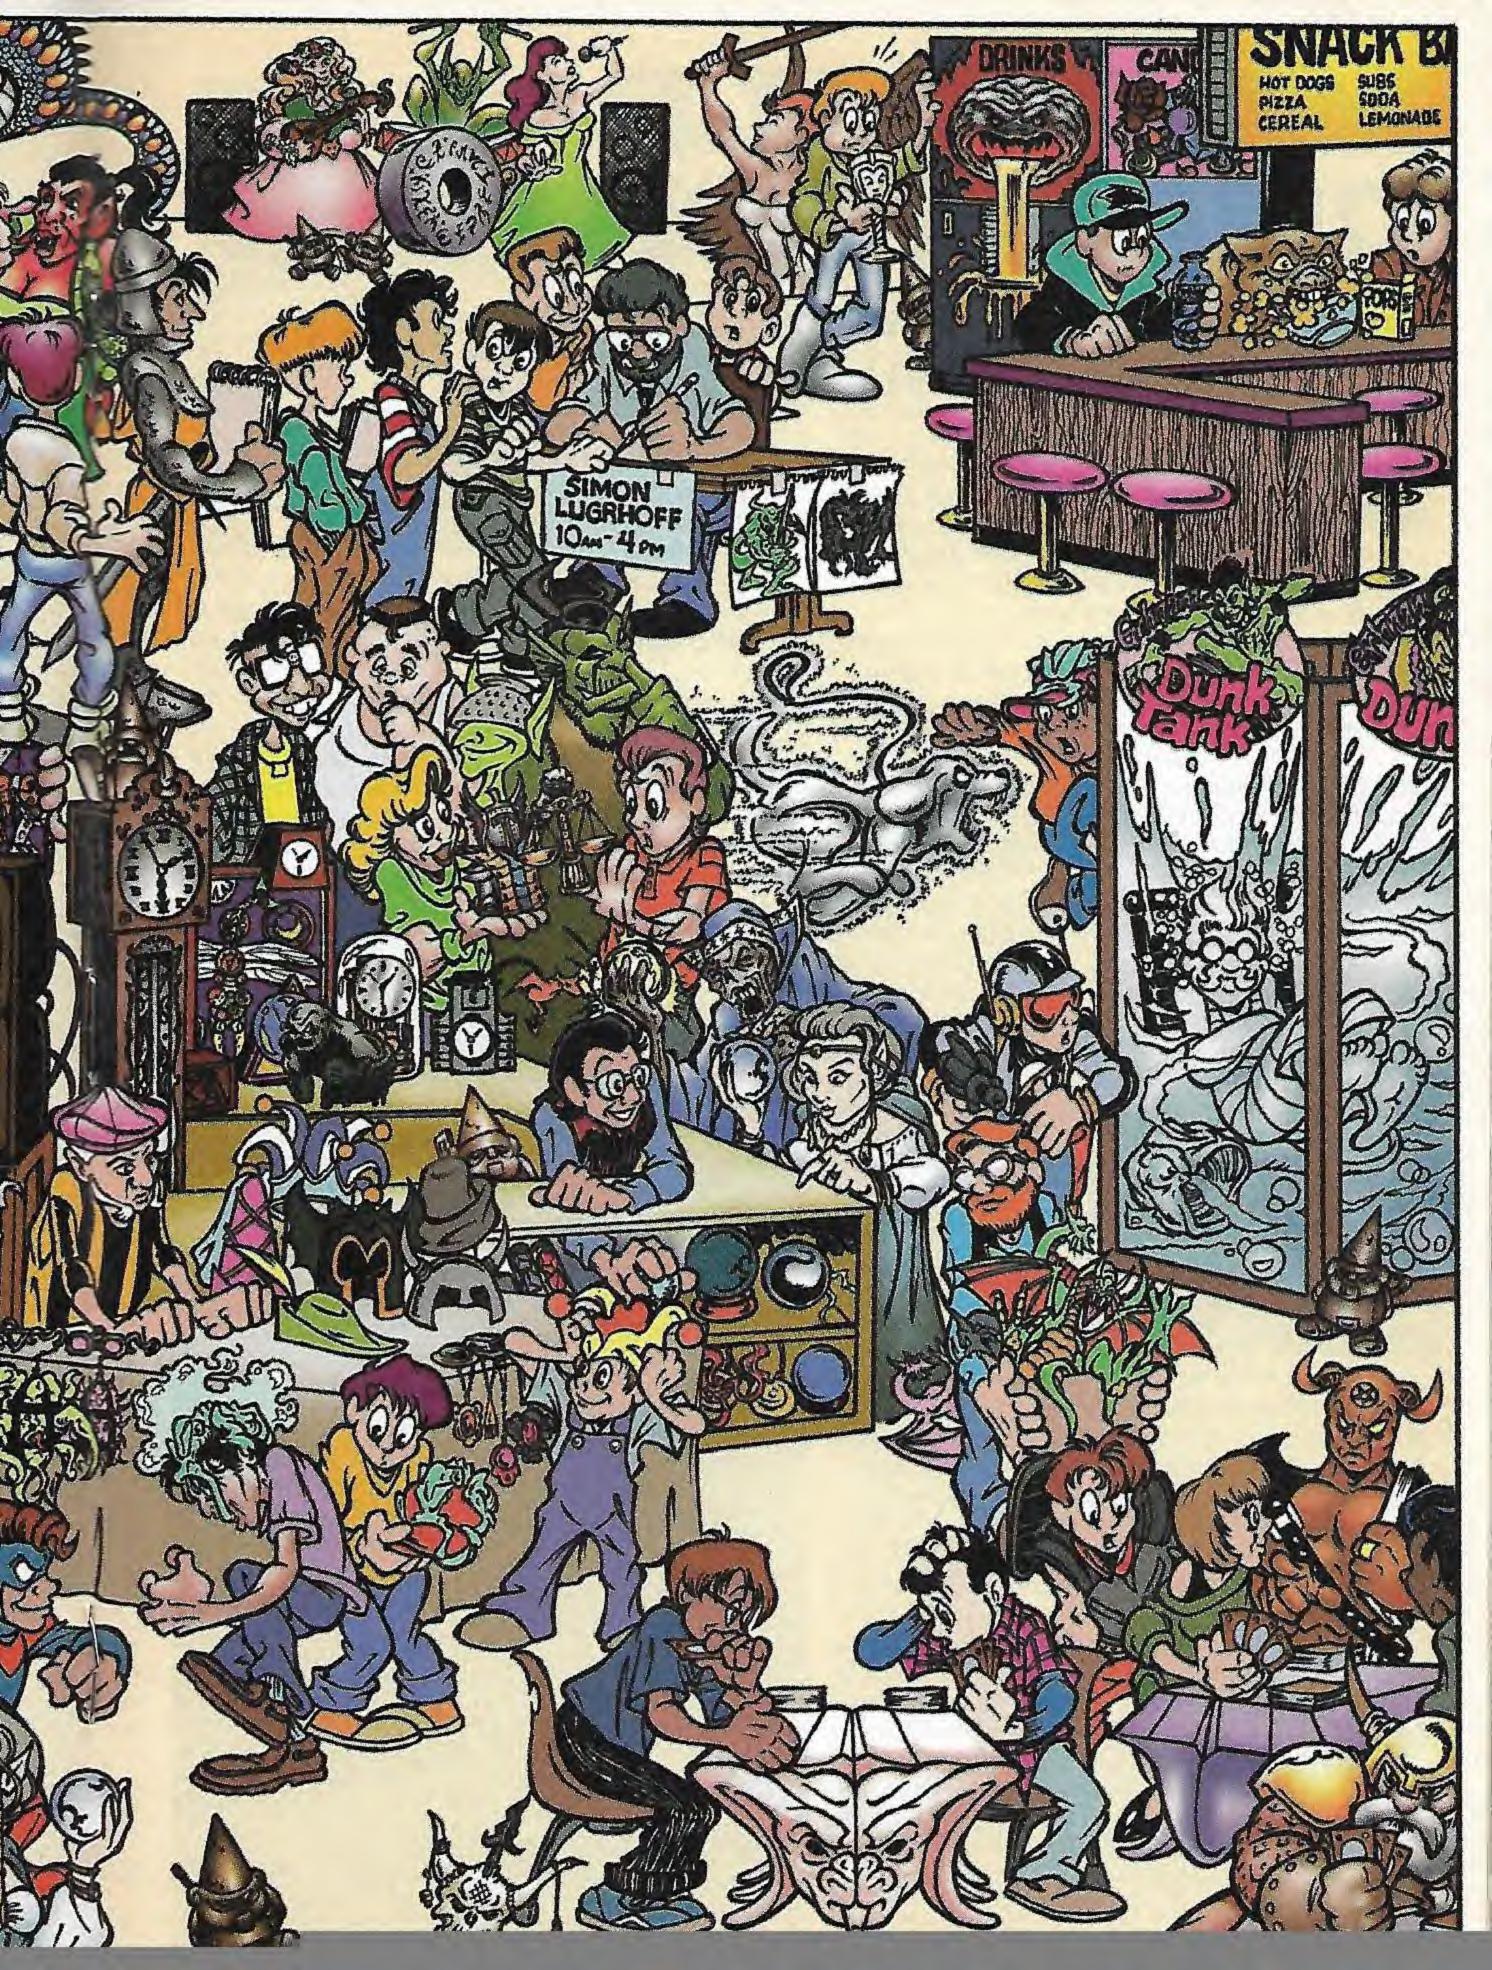

ated entries. Odds of winning will be determined by the number of valid entries received prior to the closing date of the contest. The prize winner will be selected in a random drawing from all properly completed entry forms received at contest headquarters. The random drawing will be conducted on October 14, 1996 by Wizard Press.

For the name of the winner, available after October 14, 1996, send a stamped, self-addressed envelope to IQ Scavenger Hunt Winner, c/o Wizard Press, P.O. Box 118, Congers, NY 10920-0118, or just pick up an issue of InQuest in about four months. We'll list the winner then.

| 10 | Scarvenger                | Hunt | Cou | pon |
|----|---------------------------|------|-----|-----|
|    | it or lose it—the deadlin |      |     |     |

The Magic card I want is:





# MAGIC U.S. CHAMPIONSHIP

# America's best compete for the national championship and a shot at the world title by Jeff Hannes

ust when we thought the Type II environment was getting stale, the top four *Magic* players in the country set out to prove us wrong. In a tournament where people expected mono-black Necropotence and green/white Ernhamgeddon decks to rule the day, the top four decks turned out to be anything *but* standard.

Just what do we mean when we say the top four decks were different? How about green/white with no Ernhams, a Stasis deck where Kismet was the only white card and a black/red Necro deck with no Nevinyrral's Disks or Drain Lifes?

#### THE NATIONAL CHAMPION

It was the latter of these decks that took the day, as 27-year old Dennis Bentley (Necropotence deck) f